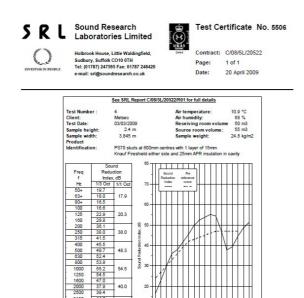

BRE 248834 - BRE Report P102396-1011B

Refer to Speedline Specification Clause

124 mm. (At Base Track, Excluding Finishes)

**Heavy** - Annexes A-F

43 RwdB, Date Tested or Assessed Against - 70-K-56(25)

58.5

to BS EN ISO 717-1-190

SPEEDLINE Drywall Systems, Adsetts House, 16 Europa View, Sheffield Business Park, Sheffield, S9 1XH. Tel: 0114 231 8030.