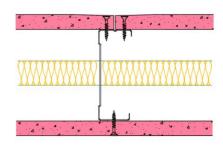

## 92-K-56(25) - SPEEDLINE System Data Sheet - Version V1 (24-10-23)

SPEEDLINE 92mm 'C' Stud Partition @600mm Ctrs, with Knauf 15mm Fire Panel each side, 25mm APR

## System Performance Breakdown

Fire Resistance:

BS476 Part 22:1987:

Test Ref & Date or Applied Ref & Report:

Max Height: Thickness:

Duty Grade: BS 5234: Part 2:1992:

Sound Insulation:

60/60 Minutes (Integrity/Insulation).

BRE 248834 - BRE Report P102396-1011B

Refer to Speedline Specification Clause

124 mm. (At Base Track, Excluding Finishes)

**Heavy** - Annexes A-F

43 RwdB, Date Tested or Assessed Against - 70-K-56(25)

58.5